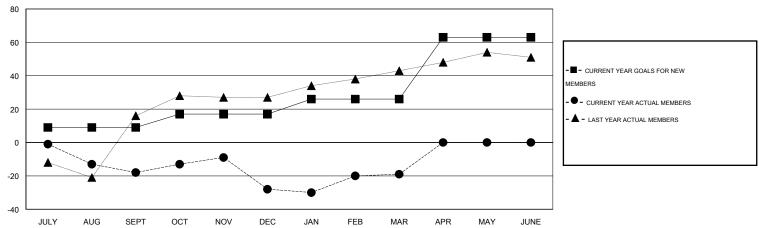

#### GOALS AND ACTUAL MEMBERS CUMULATIVE

| DROPPED CLUBS: 0  DROPPED MEMBERS |         | 34 CLUBS OF 50 ADDED 1 OR MORE<br>NEW MEMBERS |                       | (77.75%)<br>22.25%) |
|-----------------------------------|---------|-----------------------------------------------|-----------------------|---------------------|
| DECEASED CLUB CANCELLED           | 16<br>0 | CLICK HERE FOR HEALTH ASSESSMENT DATA         | FAMILY UNIT MEMBERS   | 300                 |
| OTHER                             | 105     |                                               | HEAD OF HOUSEHOLD     | 147                 |
| TOTAL                             | 121     |                                               | NON-HEAD OF HOUSEHOLD | 153                 |