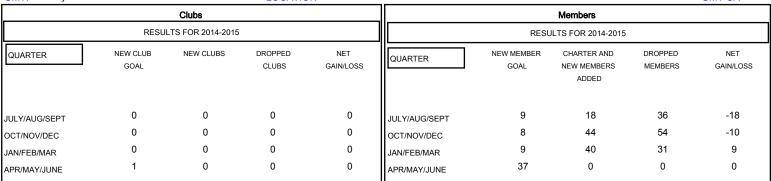

### MONTHLY MEMBERSHIP PROGRESS REPORT

#### District 5M 1

Results as of: 3/31/2015

## GMT: Judy Hankom LOCATION MINNESOTA GMT CA 1



# GOALS AND ACTUAL NEW CLUBS CUMULATIVE



#### GOALS AND ACTUAL MEMBERS CUMULATIVE



| DROPPED CLUBS: 0  DROPPED MEMBERS |         | 34 CLUBS OF 50 ADDED 1 OR MORE<br>NEW MEMBERS |                       | (77.75%)<br>22.25%) |
|-----------------------------------|---------|-----------------------------------------------|-----------------------|---------------------|
| DECEASED CLUB CANCELLED           | 16<br>0 | CLICK HERE FOR HEALTH ASSESSMENT DATA         | FAMILY UNIT MEMBERS   | 300                 |
| OTHER                             | 105     |                                               | HEAD OF HOUSEHOLD     | 147                 |
| TOTAL                             | 121     |                                               | NON-HEAD OF HOUSEHOLD | 153                 |